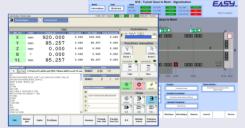

## **HMI - SCADA**

- · Process control and process monitoring
- Multiplatform interfaces
- Remote control, WEB functions
- Redundancy
- Predefined menus for messages, alarms, settings, history, ...